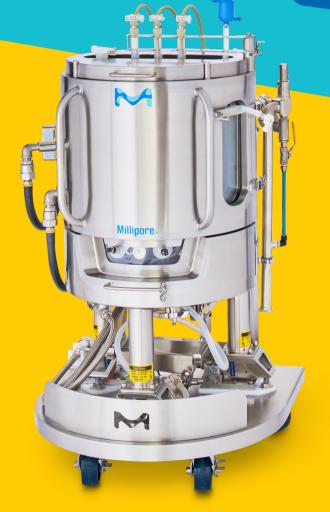

## Mobius® ADC Reactor with Single-Use Technology

The **Mobius® ADC Reactor** allows for flexible manufacturing that reduces risk, is compatible with your existing workflow, and reduces waste for maximum efficiency.

Ultimus<sup>®</sup> Film Superior film resistance with Ultimus film

No drip no splash with reagent dip tubes

## Flexible Manufacturing

Linear Scale-up with the Mobius<sup>®</sup> ADC Reactor Accommodates varying

Preserved product quality with gentle mAb addition via side port

batch sizes, adapting to ADC development phases, and enables smooth scale-up.