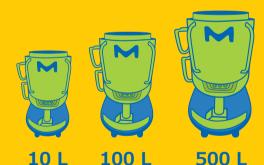

## Flexible Manufacturing

Linear Scale-up with the Mobius<sup>®</sup> ADC Reactor Accommodates varying

Preserved product quality with gentle mAb addition via side port

batch sizes, adapting to ADC development phases, and enables smooth scale-up.