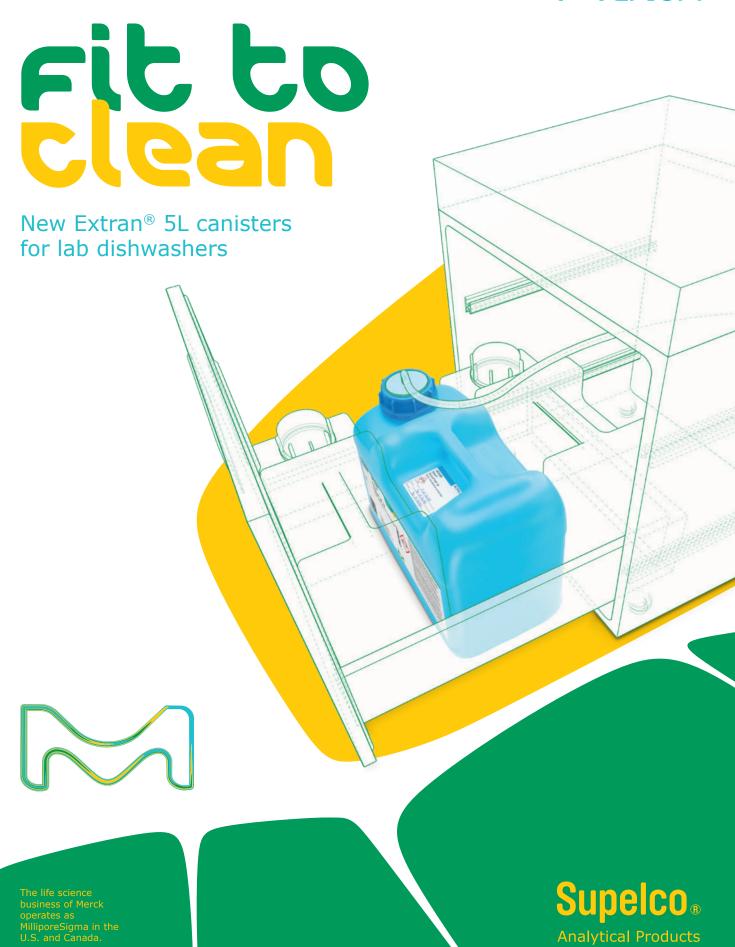

# Extran® in NEW 5L canister

Experience the new safety and simplicity perfectly aligned to your lab dishwasher

That's why we now also offer our **powerful**, **non-toxic**, residue-free and biodegradable Extran® cleaners in new 5L canisters - making them the ideal fit for lab dishwashers. Discover quality perfected for your intended use.