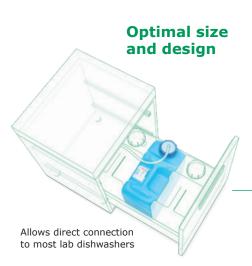

#### Safe

- Connected canister avoids contact with harmful acidic or alkaline cleaners
- Product and safety information always visible on top label
- Top label with blank space for quick documentation of individual GLP handling dates and unique color coding acc. to pH

#### **Convenient**

- Canister fits in most dishwashers, with standard thread for direct connection
- No need to clean dishwasher canisters or refill from smaller bottles
- Easy to use thanks to light weight and large handle