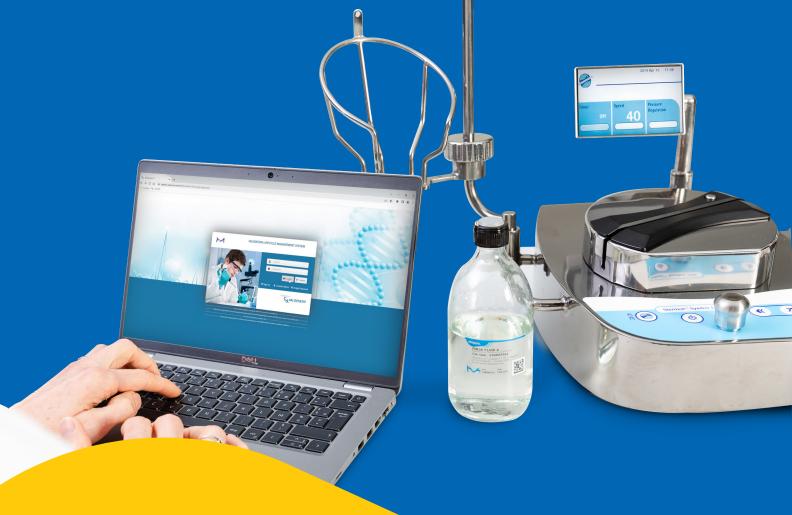

# YOUR DIGITAL VALIDATION WORKFLOW

## The Val@M™ Application for On-Site Validation Activities executed by Merck

A 21 CFR Part 11 compliant digital platform for Merck to perform IQ & OQ on your microbial QC testing systems dedicated to bioburden testing, sterility testing and air monitoring!

#### **Protocol execution by Merck**

Welcome our validation engineer on-site who will perform all IQ and OQ tests and enter all results in your digital protocol directly in the Val@M $^{\text{M}}$  Application. Check the status of the validation activity at any time.