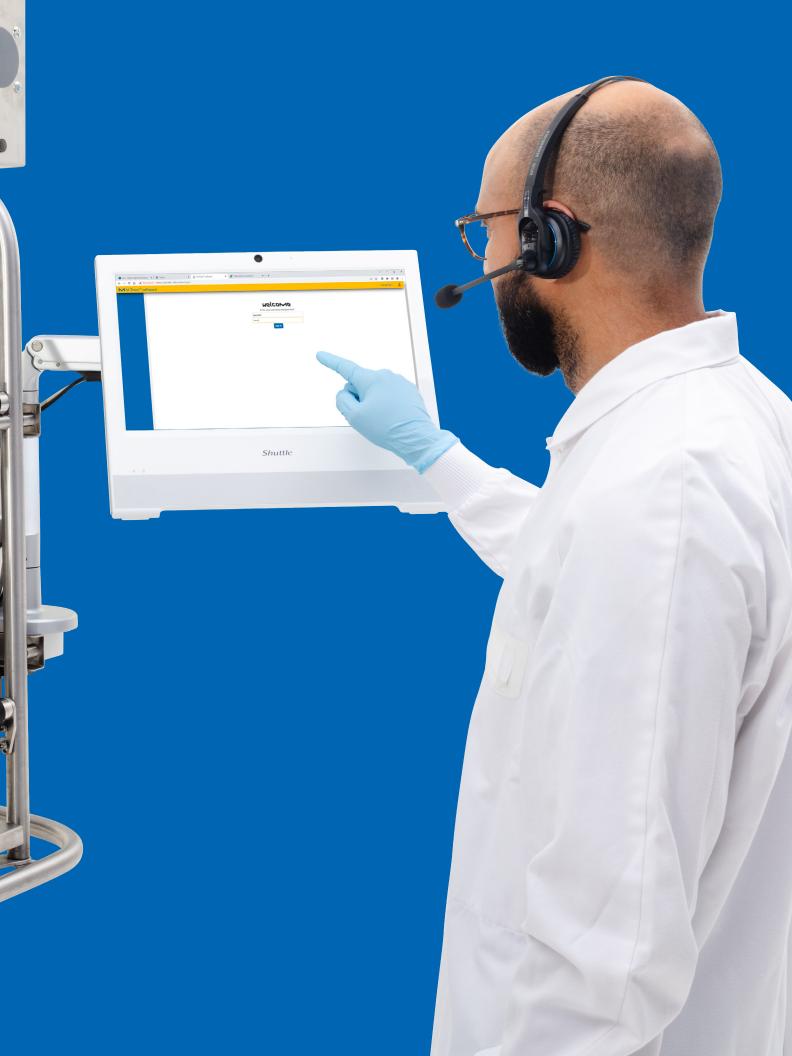

### **Workflow preparation**

Scan LIMS label of sample with the M-Trace<sup>TM</sup> mobile device to register sample information in the M-Trace<sup>TM</sup> software.

Collect and register consumables or equipment needed for testing based on item list provided by the M-Trace $^{\text{TM}}$  mobile device to make sure no item is forgotten.

### Report

A comprehensive digital test report is automatically generated for convenient and reliable test record review.