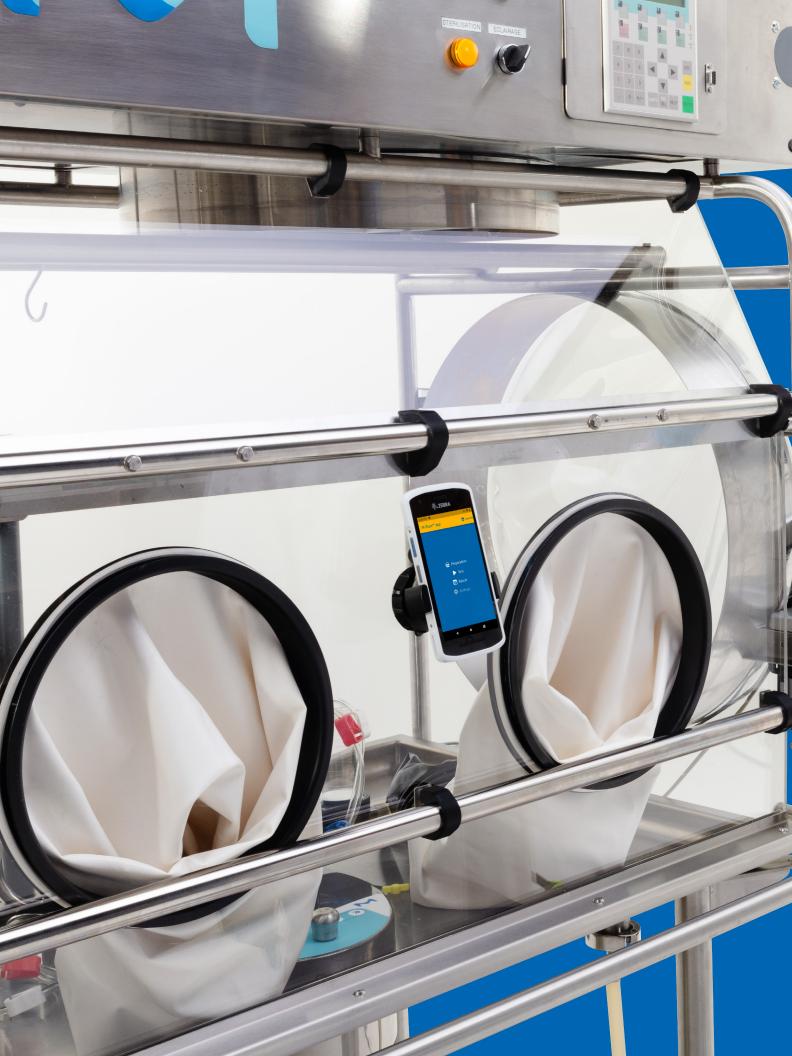

#### Examination

Your personalized SOPs allow you to scan the test sample anywhere at your facility, so you can continuously document the results with the M-Trace  $^{\text{TM}}$  mobile app. This app also lets you organize your sample management and reference a sample ID to a specific incubator.

### **Testing**

Scan consumables for your work steps and be alerted if an expired or invalid consumable was selected. Get work instructions either by voice control or on the Steritest® Symbio pump and confirm proper execution real-time. In all this, the pump is controlled semi-automatically.