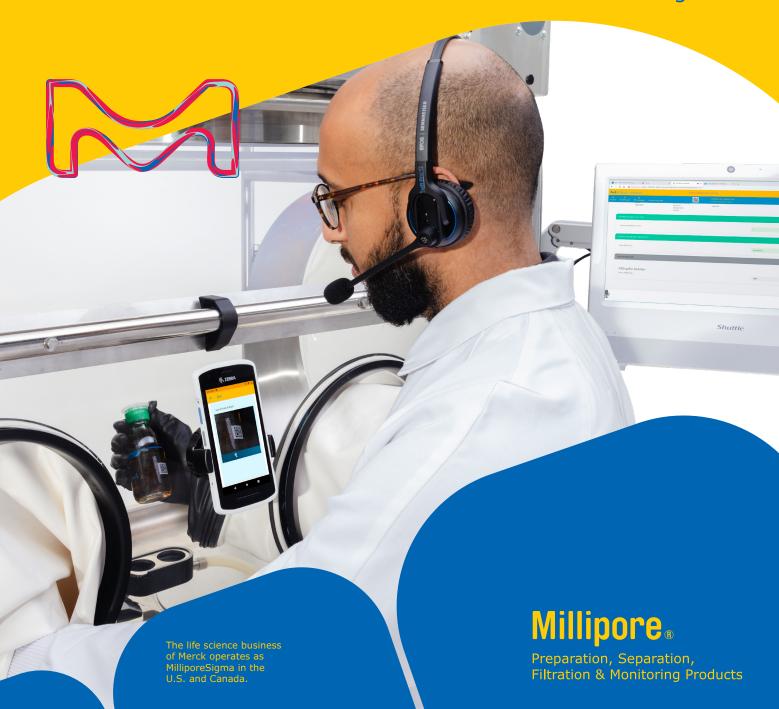

# YOUR DIGITAL OC COMPANION FOR STERILITY TESTING & OTHER REGULATED PROCESSES

M-Trace™ Software for Trusted and Efficient Data Recording

### HOW DOES IT WORK?

This is how a fully traceable, reliable and efficient sterility test performed with the assistance of the M-Trace<sup>TM</sup> software could look like at your site.

Transfer and digitalize your SOPs in the M-Trace<sup>TM</sup> software, optionally connect the system with your QC-IT environment such as LIMS and finally connect the M-Trace<sup>TM</sup> sotware with your Steritest<sup>®</sup> Symbio pump to be all set.