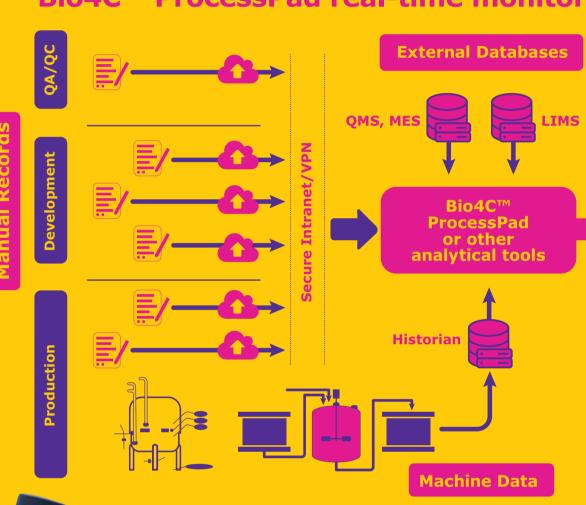

Compatible with your analytical data platforms including **Bio4C™ ProcessPad real-time monitoring and reporting solution** 

**Real-time** Monitoring and Reporting .....

\*Compliant with ASTM E3077 - 17

- Standard Guide for Raw Material eData Transfer from Material Suppliers to Pharmaceutical & Biopharmaceutical Manufacturers Defines standard format and data content for ease of use & implementation with:
- Consistency of files for different product types
- Scalable and easily maintainable system covering complete product portfolio